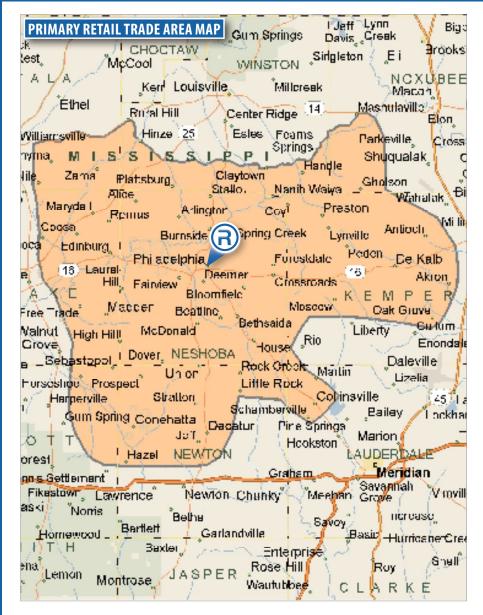

### **DEMOGRAPHICS** (based on 2016 data)

| Variable          | Community<br>Population | RTA      |
|-------------------|-------------------------|----------|
| 2016 Population   | 7,291                   | 67,559   |
| Average HH Income | \$47,622                | \$50,967 |
| Median Age        | 36.2                    | 37.6     |

<sup>\*</sup> RTA – Retail Trade Area; the geographic area from which retailers derive approximately 80-85% of their business.

The information contained herein was obtained from sources believed to be reliable; however, The Retail Coach makes no guarantees, warranties, or representations as to the completeness or accuracy thereof. The presentation of this property is submitted subject to errors, omissions, change of price or conditions, prior sale or lease, or withdrawal without notice.