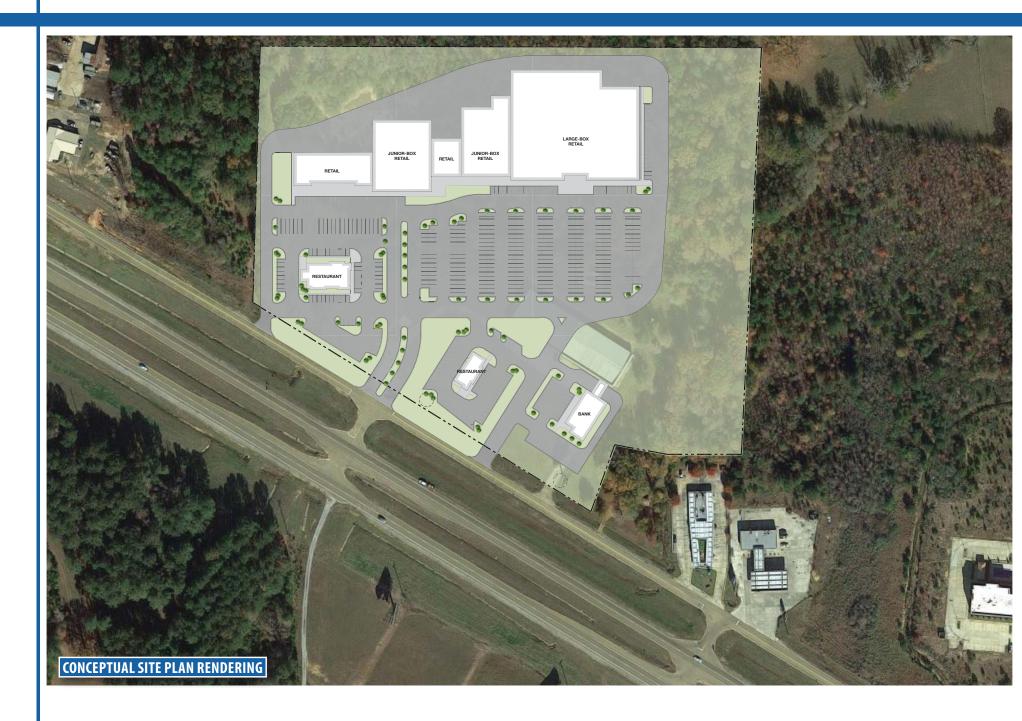

#### **AVAILABLE SPACE**

19.2 acres undeveloped land

#### PROPERTY INFORMATION

- Great visibilty and access from highy trafficked Highway 16
- Close proximity to Holiday Inn Express & Suites, Lowe's Home Improvement, Bumpers, and Tractor Supply Company
- Future Mississippi DOT extension planned for Highway 16