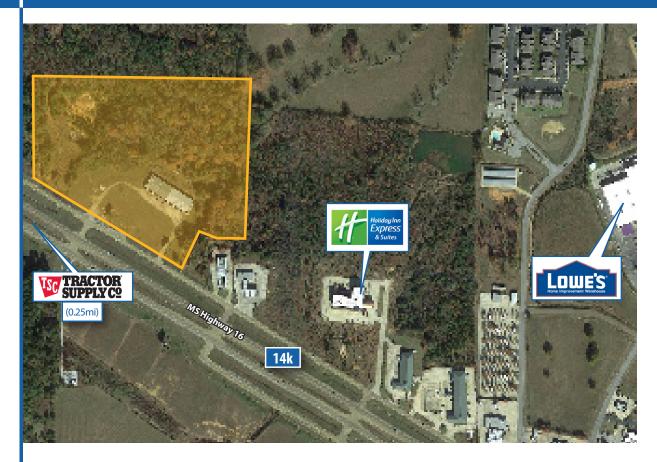

#### **AVAILABLE SPACE**

19.2 acres undeveloped land

#### TRAFFIC COUNTS

MS Highway 16 = 14,000 ADT Source: Mississippi DOT, 2015

#### PROPERTY INFORMATION

- Great visibilty and access from highy trafficked Highway 16
- Close proximity to Holiday Inn Express & Suites, Lowe's Home Improvement, Bumpers, and Tractor Supply Company
- Future Mississippi DOT extension planned for Highway 16