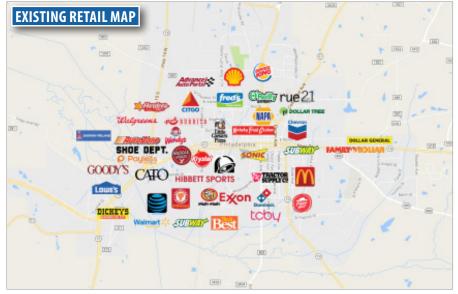

#### PROPERTY INFORMATION

- Great visibilty and access from highy trafficked Highway 16
- Close proximity to Holiday Inn Express & Suites, Lowe's Home Improvement, Bumpers, and Tractor Supply Company
- Future Mississippi DOT extension planned for Highway 16